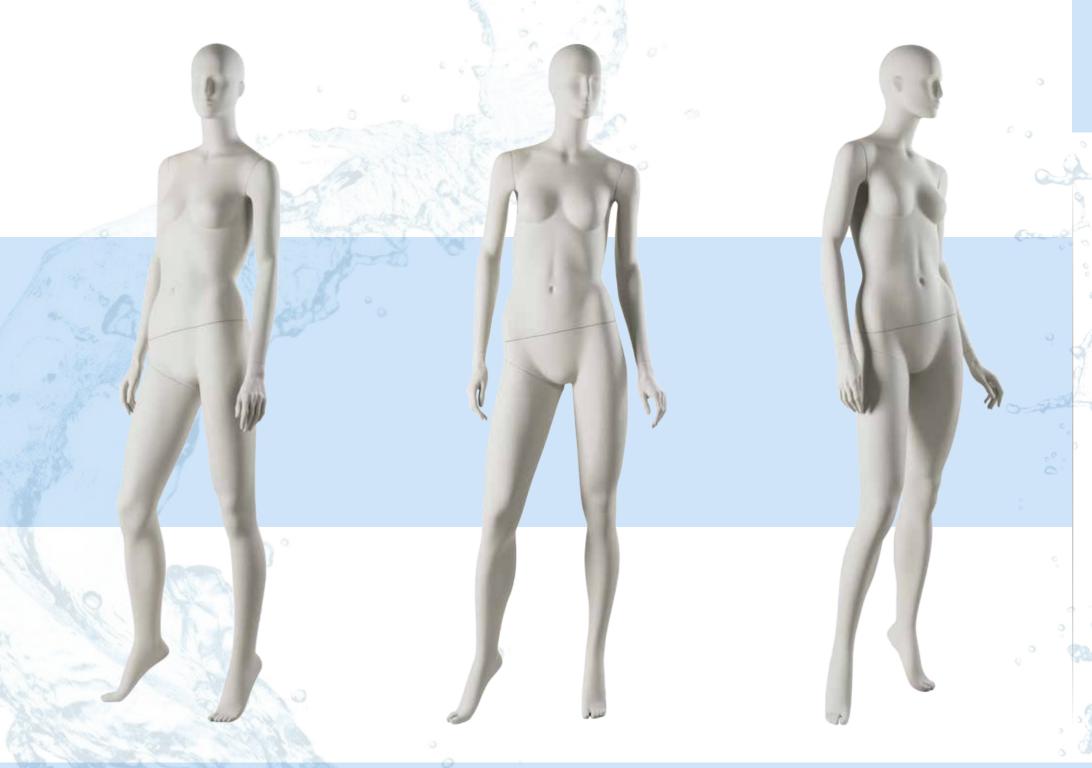

With a slightly elongated body, this collection gives you the ability to build your displays to a crescendo.

Flawlessly elegant, the long legs and sleek body, make the clothes she adorns sing.

Whether you to use them alone or in groups, these mannequins will only enhance your retail display

## WAVE comes in 5 poses;

| WAVE DE ( | 01 WV | 77 | <u>4</u> |
|-----------|-------|----|----------|
| WAVE DF   | 02 WV |    | 5        |
| WAVE DF   | 03 WV |    | 7        |
| WAVE DF   | 04 WV | 0  | 8        |
| WAVE DF   | 06 WV | 0  | 9        |
|           |       |    |          |