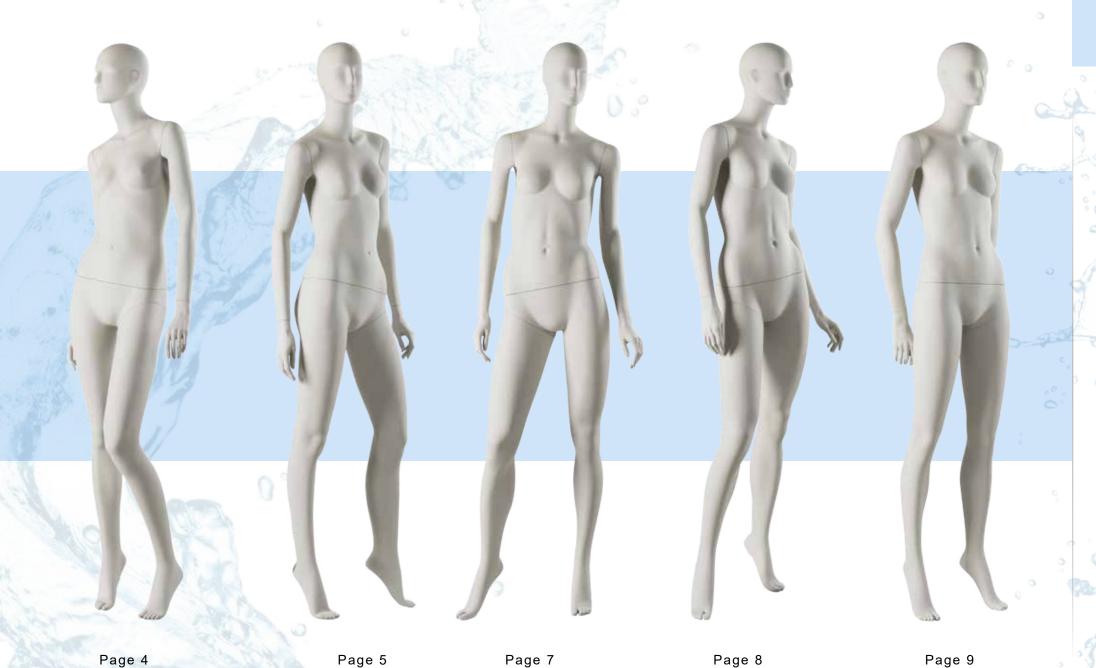

## WAVE comes in 5 poses;

| WAVE DE ( | 01 WV | 77 | <u>4</u> |
|-----------|-------|----|----------|
| WAVE DF   | 02 WV |    | 5        |
| WAVE DF   | 03 WV |    | 7        |
| WAVE DF   | 04 WV | 0  | 8        |
| WAVE DF   | 06 WV | 0  | 9        |
|           |       |    |          |