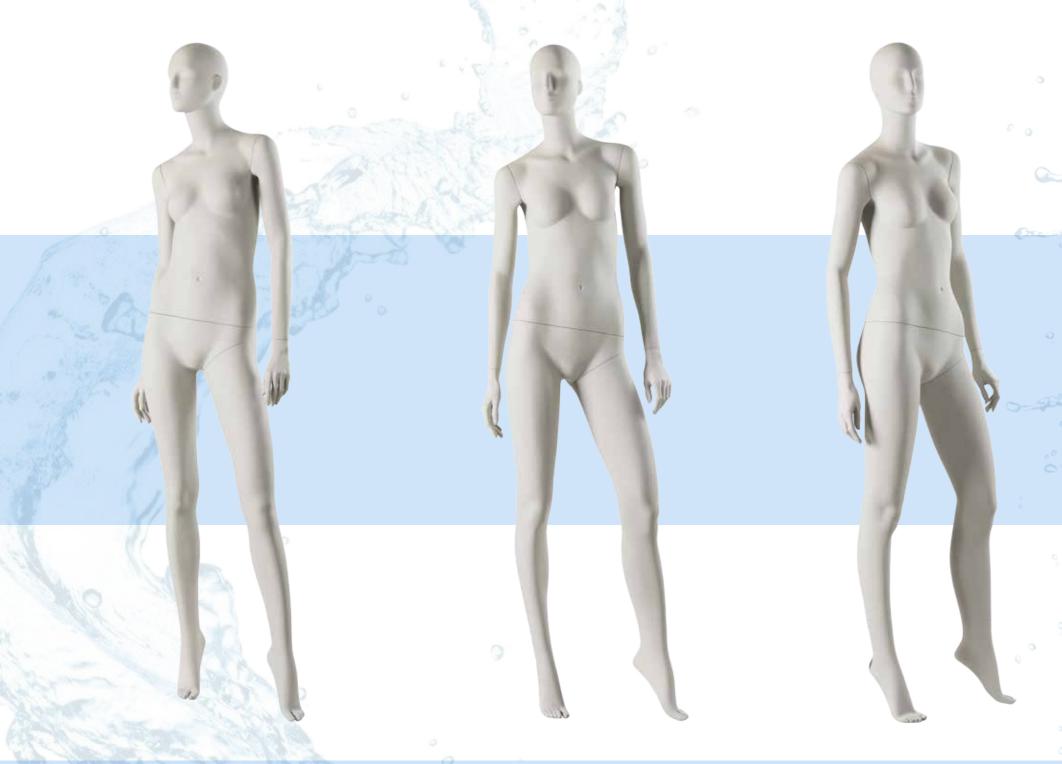

With a slightly elongated body, this collection gives you the ability to build your displays to a crescendo.

Flawlessly elegant, the long legs and sleek body, make the clothes she adorns sing.

Whether you to use them alone or in groups, these mannequins will only enhance your retail display

## WAVE comes in 5 poses;

| WAVE DE ( | 01 WV | 77 | <u>4</u> |
|-----------|-------|----|----------|
| WAVE DF   | 02 WV |    | 5        |
| WAVE DF   | 03 WV |    | 7        |
| WAVE DF   | 04 WV | 0  | 8        |
| WAVE DF   | 06 WV | 0  | 9        |
|           |       |    |          |