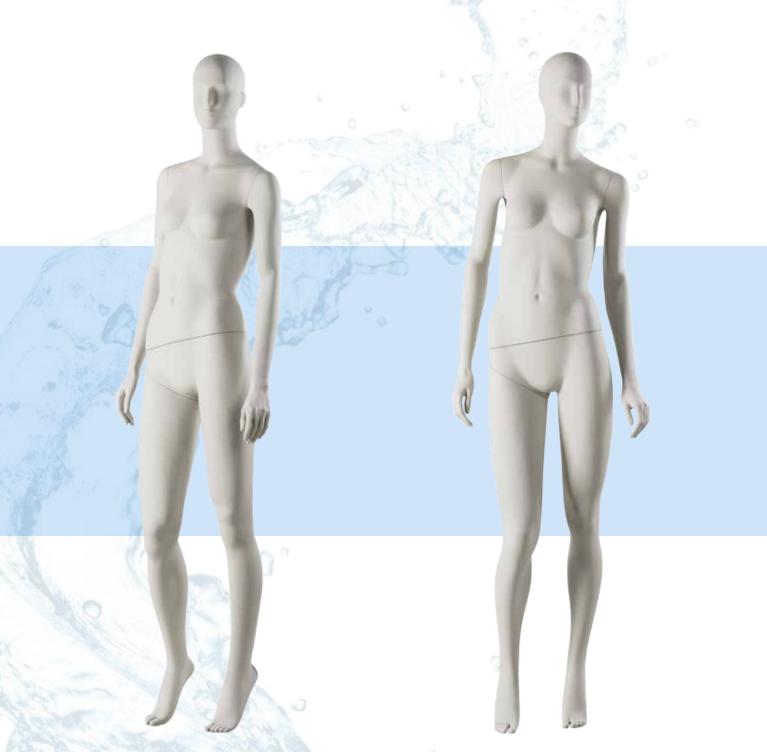

With a slightly elongated body, this collection gives you the ability to build your displays to a crescendo.

Flawlessly elegant, the long legs and sleek body, make the clothes she adorns sing.

Whether you to use them alone or in groups, these mannequins will only enhance your retail display

## WAVE comes in 5 poses;

| WAVE DE ( | 01 WV | 77 | <u>4</u> |
|-----------|-------|----|----------|
| WAVE DF   | 02 WV |    | 5        |
| WAVE DF   | 03 WV |    | 7        |
| WAVE DF   | 04 WV | 0  | 8        |
| WAVE DF   | 06 WV | 0  | 9        |
|           |       |    |          |