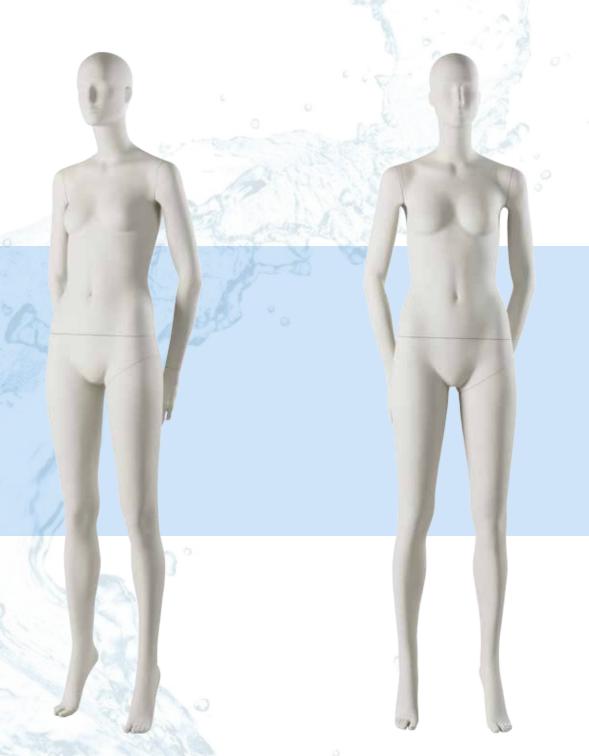

- Shoulders have IDW fittings for easy dressing.
- Model has open toes.

| Collection     | WAVE DF06WV |        |
|----------------|-------------|--------|
| MEASUREMENTS   | СМ          | INCHES |
| Height         | 185cm       | 72.8   |
| Chest          | 81cm        | 31.9   |
| Waist          | 65cm        | 35.6   |
| Hip            | 90cm        | 25.6   |
| Heel           | 11cm        | 4.3    |
| CLOTHING SIZE  | EU°         | us     |
| Tops & Blouses | 34 - 36     | 2 - 4  |
| Trousers       | 34 - 36     | 2 - 4  |
| Jackets        | 34 - 36     | 2 - 4  |
| Underwear      | 34 - 36     | 2 - 4  |
| Shoes          | 38          | 7      |
|                |             |        |

- Shoulders have IDW fittings for easy dressing.
- Model has open toes.